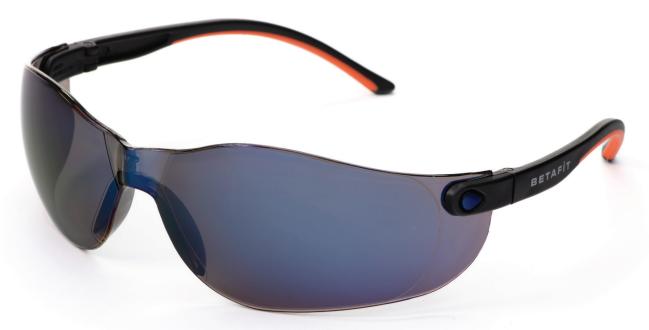

### **MONTANA**

## EW2205

The lightweight Montana is well suited for multiple sectors and available in a range of different lens specifications.

#### **KEY FEATURES**

- BETAFIT MONTANA Safety Eyewear offers comfortable all-round protection
- Optical Class 1, highest quality clear vision polycarbonate lens
- Mechanical Strength F low energy impact protection from high speed particles
- Hard coated, single-piece lens
- Soft-grip bi-polymer arms for optimum comfort and grip
- Eyewear retainer cord included as standard

APPROVAL: BS EN166 1 FT:2002 / EN172

**LENS: SMOKE ANTI-SCRATCH** 

PRODUCT CODE: EW2205

APPROVAL: EN166 I FT / EN172

BOX QUANTITY: 12 CARTON QUANTITY: 120