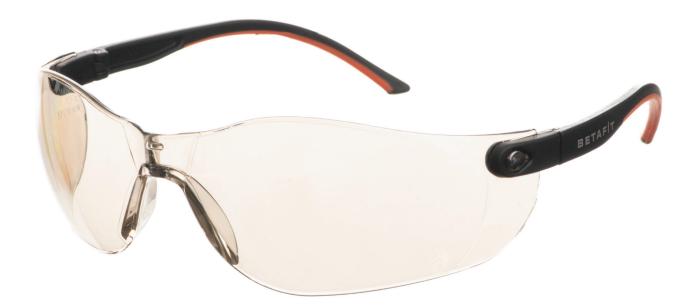

## EW2206

The lightweight Montana is well suited for multiple sectors and available in a range of different lens specifications.

## **KEY FEATURES**

- BETAFIT MONTANA Safety Eyewear offers comfortable all-round protection
- Optical Class 1, highest quality clear vision polycarbonate lens
- Mechanical Strength F low energy impact protection from high speed particles
- Hard coated, single-piece lens
- Soft-grip bi-polymer arms for optimum comfort and grip
- Eyewear retainer cord included as standard

APPROVAL: BS EN166 1 FT:2002 / EN172 LENS: INDOOR/OUTDOOR ANTI-SCRATCH

PRODUCT CODE:EW2206APPROVAL:EN166 I FT / EN172BOX QUANTITY:12CARTON QUANTITY:120

Venture Park, Selborne Road Alton, Hants GU34 3HL, United Kingdom 08455 444 000 • sales @ betafit.com • www.betafit.com