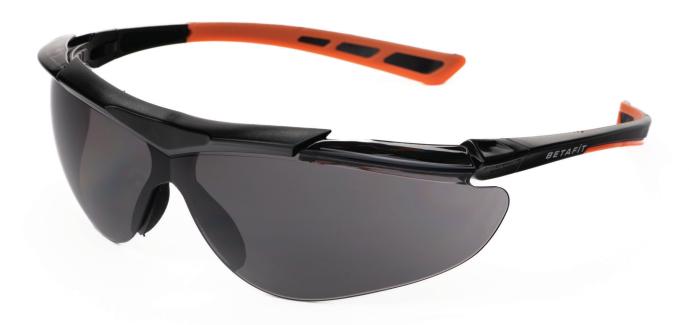

# EW2503

The retro style of Lucerne incorporates the benefits of a soft nose bridge and brow pad. Suspended flexible temples and extra grip tips ensure exceptional comfort and a very secure fit.

#### **KEY FEATURES**

- BETAFIT LUCERNE unique style eyewear with flexible one-piece lens and suspended side arms
- Optical Class 1, highest quality clear vision polycarbonate lens
- Mechanical Strength F low energy impact protection from high speed particles
- Flexible super-grip side arms ensure a secure fit
- Suspended side arms to reduce pressure on the temples

APPROVAL: BS EN166 1 F:2002 / EN172 5-3.1

**LENS: SMOKE ANTI-SCRATCH** 

PRODUCT CODE: EW2503

APPROVAL: BS EN166 1 F:2002 / EN172 5-3.1

BOX QUANTITY: 12 CARTON QUANTITY: 120