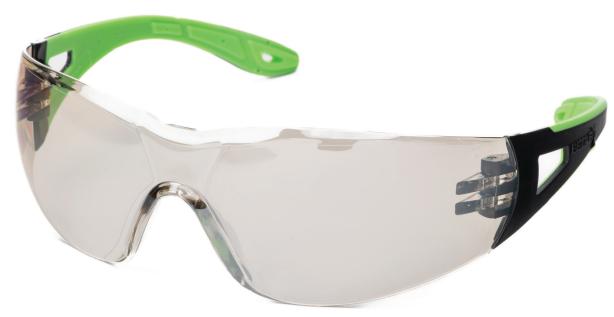

## **GARDA SPORT**

## EW2606S

The sleek Garda Sport with flexible side arms and impact protection is available in a range of different lens specifications.

## **KEY FEATURES**

- GARDA SPORT Clear Safety Eyewear offers a sleek wraparound style
- Optical Class 1, highest quality clear vision polycarbonate lens
- Mechanical Strength F low energy impact protection from high speed particles
- Optical Class 1, highest quality clear vision polycarbonate lens
- Dual technology side arms with flexible tips for ultimate comfort and a secure fit