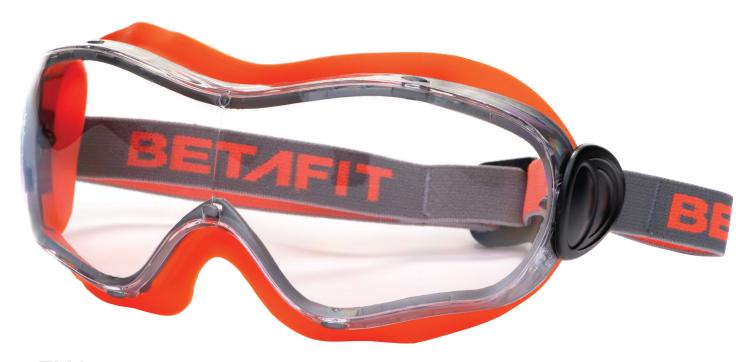

### **EIGER**

## EW2802

The Eiger is a ski-style safety goggle with a full inner face seal for soft and flexible contour fit. Offering excellent all round vision the Eiger incorporates indirect ventilation for protection against dust and liquid splashes.

#### **KEY FEATURES**

- BETAFIT EIGER contour fit clear Safety Goggles have indirect vents for protection against impact, dust and chemical splash
- Optical Class 1, highest quality clear vision polycarbonate lens
- Mechanical Strength B medium energy impact protection from high speed particles
- · Soft and flexible inner face seal for ultimate comfort and protection
- Ultra strong, wide elastic headband for long term strength and comfort

APPROVAL: BS EN166 1 B 3 4:2002 / EN170 LENS: CLEAR ANTI-SCRATCH & ANTI-FOG

PRODUCT CODE: EW2802

APPROVAL: BS EN166 1 B 3 4:2002 / EN170

BOX QUANTITY: 6
CARTON QUANTITY: 60

Venture Park, Selborne Road Alton, Hants GU34 3HL, United Kingdom 08455 444 000 • sales @ betafit.com • www.betafit.com