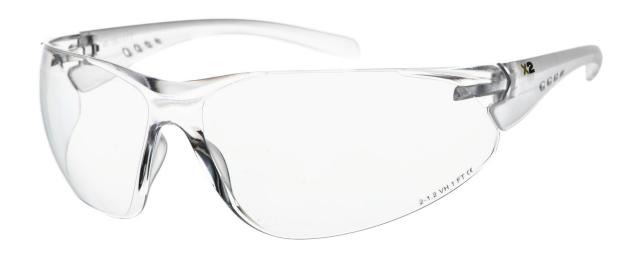

## EW4111

X2 Xcel Clear Anti-Scratch Safety Eyewear

## **KEY FEATURES**

- X2 Xcel Hard Coated Safety Eyewear robust protection with high definition clarity
- Optical Class 1, highest quality clear vision polycarbonate lens
- Frame Mechanical Strength FT withstands low energy impact from high speed particles at extreme temperatures
- Clear Hard Coated wraparound lens provides high definition clarity
- Lightweight at 23g, robust protection designed for all day use

APPROVAL: BS EN166 1FT:2002 / EN170 2-1.2

**LENS: CLEAR ANTI-SCRATCH** 

PRODUCT CODE: EW4111

APPROVAL: BS EN166 1FT:2002 / EN170 2-1.2

BOX QUANTITY: 10 CARTON QUANTITY: 60