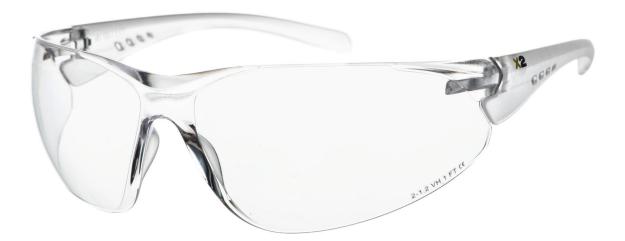

## EW4112

X2 Xcel Clear Anti-Scratch Safety Eyewear

## **KEY FEATURES**

- X2 Xcel Hard Coated Safety Eyewear robust protection with high definition clarity
- Optical Class 1, highest quality clear vision polycarbonate lens
- Frame Mechanical Strength FT withstands low energy impact from high speed particles at extreme temperatures
- Clear Hard Coated wraparound lens provides high definition clarity
- Lightweight at 23g, robust protection designed for all day use