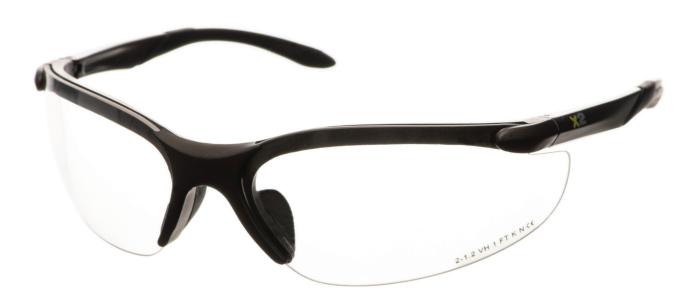

## **EW4232KN**

X2 Xcess Gunmetal Frame Clear Lens KN Anti-Scratch Anti-Fog Safety Eyewear with microfibre storage pouch

## **KEY FEATURES**

- X2 Xcess Clear K&N rated Safety Eyewear a dynamic, sports style spectacle with a premium frame for ultimate fit and comfort
- Optical Class 1, highest quality clear vision polycarbonate lens
- Frame Mechanical Strength FT withstands low energy impact from high speed particles at extreme temperatures
- Soft nose pads and dual technology arms provide ultimate comfort and non-slip fit