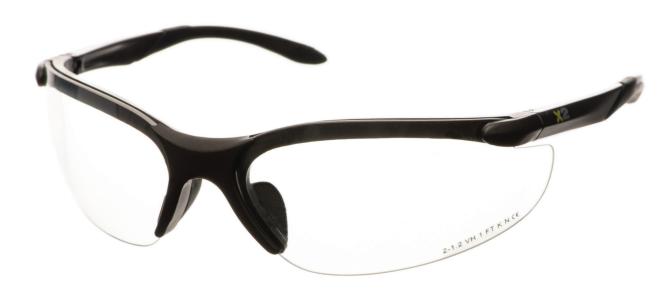

## EW4236XTP

X2 Xcess XTP Indoor/Outdoor Lens unique water repelling finish. Includes microfibre storage pouch

## **KEY FEATURES**

- X2 Xcess Clear K&N rated Safety Eyewear a dynamic, sports style spectacle with a premium frame for ultimate fit and comfort
- Optical Class 1, highest quality clear vision polycarbonate lens
- Frame Mechanical Strength FT withstands low energy impact from high speed particles at extreme temperatures
- Soft nose pads and dual technology arms provide ultimate comfort and non-slip fit