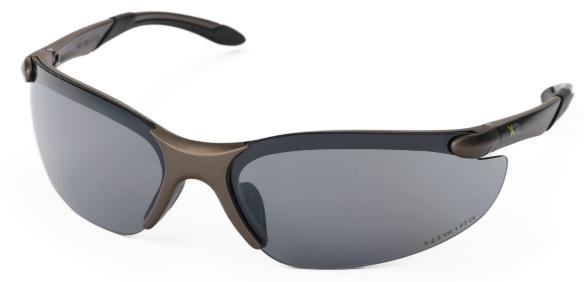

### **XCESS**

## EW4237

X2 Xcess Smoke-Grey Anti-Scratch Safety Eyewear with microfibre storage pouch

**APPROVAL:** BS EN166 1FT:2002 / BS EN172 5-2.5

**LENS: SMOKE ANTI-SCRATCH** 

PRODUCT CODE: EW4237

APPROVAL: BS EN166 1FT:2002 / BS EN172

BOX QUANTITY: 10 CARTON QUANTITY: 60