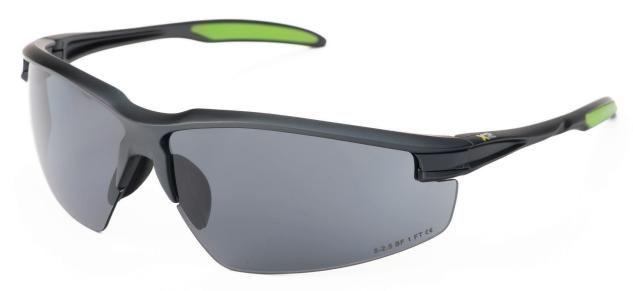

### **XTREME**

## EW4333S

X2 Xtreme KN Anti-Scratch Anti-Fog Safety Eyewear with microfibre storage pouch

#### **KEY FEATURES**

- X2 Xtreme HD Safety Eyewear a striking lightweight sports design offering superior protection and long lasting comfort
- Optical Class 1, highest quality clear vision polycarbonate lens
- Frame Mechanical Strength FT withstands low energy impact from high speed particles at extreme temperatures
- Lightweight 22gm frame, flexible side arms and soft nosepads

APPROVAL: BS EN166 1FT:2002 / BS EN172 5-2.5

**LENS: SMOKE ANTI-SCRATCH** 

PRODUCT CODE: EW4333S

Venture Park, Selborne Road

APPROVAL: BS EN166 1FT:2002 / BS EN172

BOX QUANTITY: 10 CARTON QUANTITY: 60