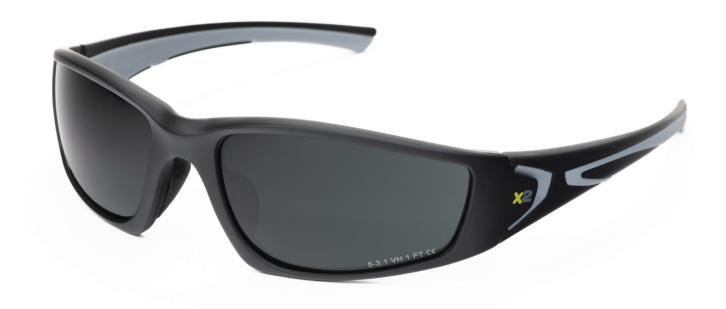

# EW4403P

X2 Xpolar Smoke-Grey Polarised Anti-Glare Safety Eyewear

#### **KEY FEATURES**

- X2 Xpolar Safety Eyewear a strong sleek design, with polarised lens
- Optical Class 1, highest quality clear vision polycarbonate lens
- Frame Mechanical Strength FT withstands low energy impact from high speed particles at extreme temperatures
- Dual technology arms provide ultimate comfort and non-slip grip
- POLARISED Smoke-Grey Anti-glare and Hard Coated PC lens

APPROVAL: BS EN166 1FT:2002 / BS EN172 5-3.1

**LENS: POLARISED SMOKE ANTI-SCRATCH** 

PRODUCT CODE: EW4403

APPROVAL: BS EN166 1FT:2002 / BS EN172

BOX QUANTITY: 10 CARTON QUANTITY: 60