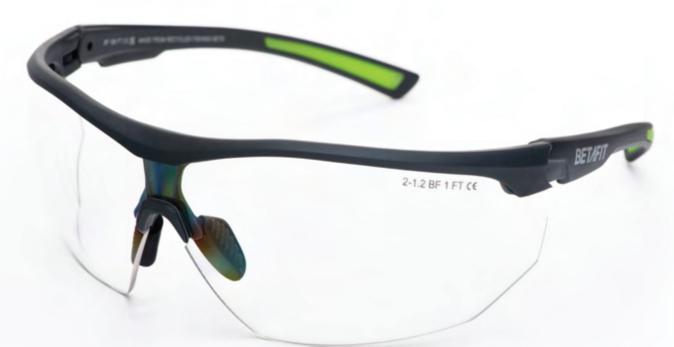

## EW4601

Within the Betafit collection, the OCEAN stands as the introduction of Betafit safety eyewear featuring a frame crafted entirely from recycled fishing nets. Its singular lens design offers both outstanding clarity and protection, with the option to choose from various lens technologies.

## **KEY FEATURES**

- 100% Recycled frame made from fishing nets
- Lightweight for all day comfort
- Soft temple Cushion temple inserts to ensure they stay in place
- 5 point lens angle adjustment

APPROVAL: BS EN166 1 FT:2002 / EN170 LENS: CLEAR ANTI-SCRATCH