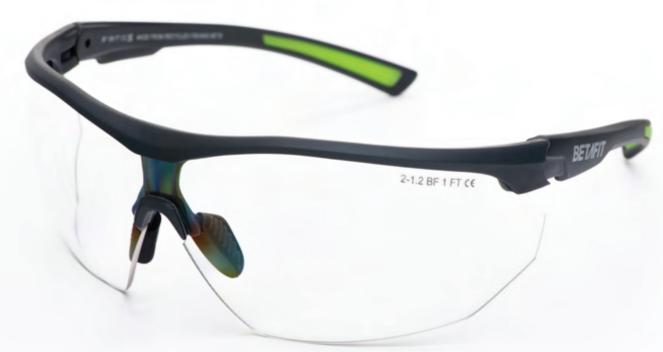

### **OCEAN**

## EW4602

Within the Betafit collection, the OCEAN stands as the introduction of Betafit safety eyewear featuring a frame crafted entirely from recycled fishing nets. Its singular lens design offers both outstanding clarity and protection, with the option to choose from various lens technologies.

#### **KEY FEATURES**

- 100% Recycled frame made from fishing nets
- Lightweight for all day comfort
- Soft temple Cushion temple inserts to ensure they stay in place
- 5 point lens angle adjustment

APPROVAL: BS EN166 1 FT:2002 / EN170 LENS: CLEAR ANTI-SCRATCH & ANTI-FOG

PRODUCT CODE: EW4602

APPROVAL: BS EN166 1 FT:2002 / EN170

BOX QUANTITY: 10 CARTON QUANTITY: 120