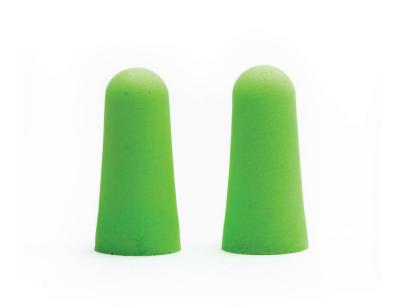

# **HP6000**

Created using unique formula slow recovery SRE foam, the Model HP6000 earplug provides an excellent combination of comfort and protection. Available in multiple different variations including corded, uncorded, bullet- and bell-shaped.

#### **KEY FEATURES**

- HP6000 Foam Earplugs our classic bullet-shaped disposable foam earplugs, packed in a dispensing box for greater convenience
- Dispenser box of 200 individually wrapped pairs
- Simple roll-to-fit application
- Dispensing box fits into HPHAPD wall dispenser for wall mounted dispensing