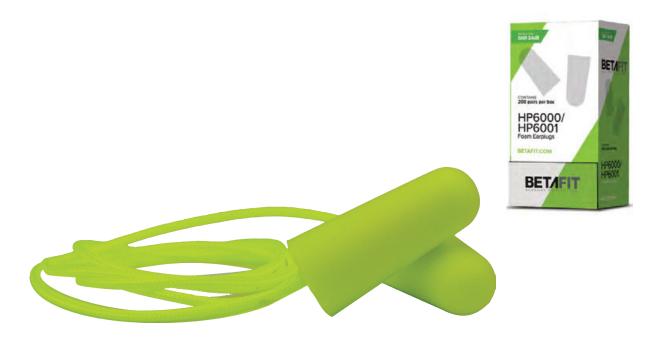

### HP6001

Created using unique formula slow recovery SRE foam, the Model HP6000 earplug provides an excellent combination of comfort and protection. Available in multiple different variations including corded, uncorded, bullet- and bell-shaped.

#### **KEY FEATURES**

- HP6001 Foam Earplugs corded bullet-shaped disposable foam earplugs, packed in a dispensing box for greater convenience
- Dispenser box of 200 individually wrapped pairs
- Simple roll-to-fit application
- Dispensing box fits into HPHAPD wall dispenser for wall mounted dispensing

### APPROVAL: BS EN352-2:2002 PROTECTION: 34dB

PRODUCT CODE:HP6001APPROVAL:BS EN352-2:2002BOX QUANTITY:1CARTON QUANTITY:10

Venture Park, Selborne Road Alton, Hants GU34 3HL, United Kingdom 08455 444 000 • sales @ betafit.com • www.betafit.com