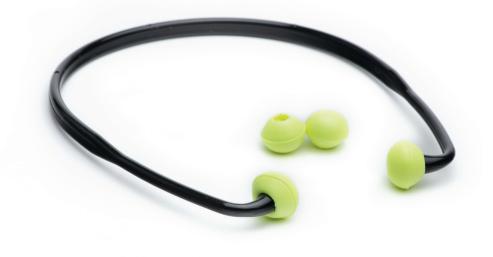

## HP6005

Lightweight and durable, the HP6005 is ideal for intermittent usage.

## **KEY FEATURES**

- Betafit Banded Earpods provide a lightweight semi-aural protection, ideal for intermittent usage
- Connecting headband allows easy fit & removal
- · Packaged with 1 pair of replacement earpods
- Designed to be worn under the chin or behind the neck
- Replacement Pods available HP6006