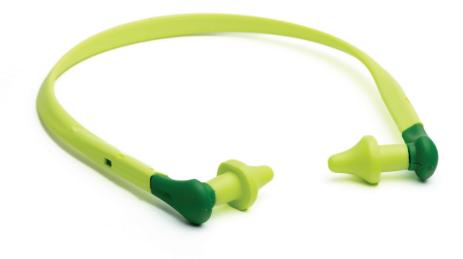

## HP6015

Lightweight and durable, the HP6015 is ideal for intermittent usage.

## **KEY FEATURES**

- Betafit Adjustable Banded Earpods are a comfortable option for when hearing protection is required only intermittently
- A more comfortable and fully adjustable version of the 6005 banded earpods
- Connecting band allows easy and fit and removal
- Designed to be worn under the chin or behind the neck