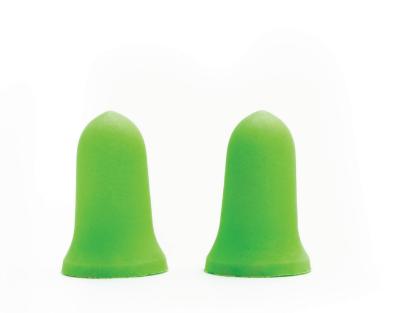

## HP6060

Created using unique formula slow recovery SRE foam, the Model HP6000 earplug provides an excellent combination of comfort and protection. Available in multiple different variations including corded, uncorded, bullet- and bell-shaped.

#### **KEY FEATURES**

- HP6060 Foam Earplugs our classic bell-shaped disposable foam earplugs, packed in a dispensing box for greater convenience
- Dispenser box of 200 individually wrapped pairs
- Simple roll-to-fit application
- Dispensing box fits into HPHAPD wall dispenser for wall mounted dispensing