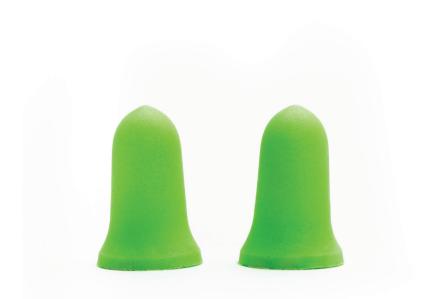

### HP6068

Created using unique formula slow recovery SRE foam, the Model HP6000 earplug provides an excellent combination of comfort and protection. Available in multiple different variations including corded, uncorded, bullet- and bell-shaped.

#### **KEY FEATURES**

- HP6068 Foam Earplugs bell-shaped disposable foam earplugs, packed in a refill pack
- 500 pairs
- Simple roll-to-fit application

**APPROVAL: BS EN352-2:2002** 

**PROTECTION: 34dB** 