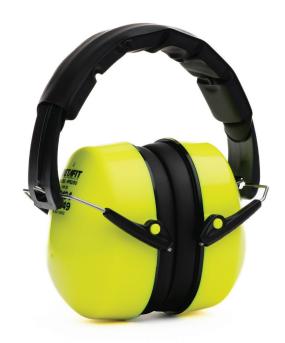

## **HEAVY DUTY HI VIS FOLDING EAR DEFENDER**

## **HP6250HV**

The heavy duty Model HP6250 is designed to perform. Lightweight in construction and protection the extra soft ear cushions and padded headband completes the high specification of this ear defender.

## **KEY FEATURES**

- Betafit heavy duty Ear Defender offers premium protection and comfort with its superior fit and high attenuation
- Heavy duty defender suitable for demanding industrial application
- · Durable and adjustable metal headband, cushioned for extra comfort
- Extra soft foam ear cushion
- Can be folded to a compact storage size