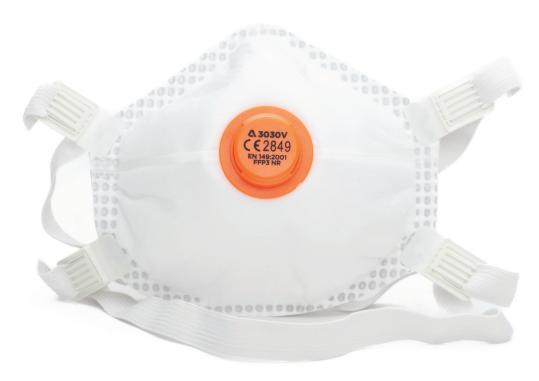

## FFP3V CUP SHAPE RESPIRATOR

The original Betafit disposable mask, the RP3030V has a number of features including a preformed nosebridge and four point head strap adjustment which has led the way for many years.

## **KEY FEATURES**

- BETAFIT FFP3 NR Valved Mask, the RP3030V is the original Betafit disposable mask for ultimate protection
- Workplace Exposure Limit [WEL] for ultimate protection against very fine dusts and mists
- Metal free construction
- Excellent fit with preformed nosebridge and adjustable headstraps

**APPROVAL: EN 149:2001 + A1:2009** 

**APF: 20** 

PRODUCT CODE: RP3030V

APPROVAL: EN 149:2001 + A1:2009

BOX QUANTITY: 50 CARTON QUANTITY: 100